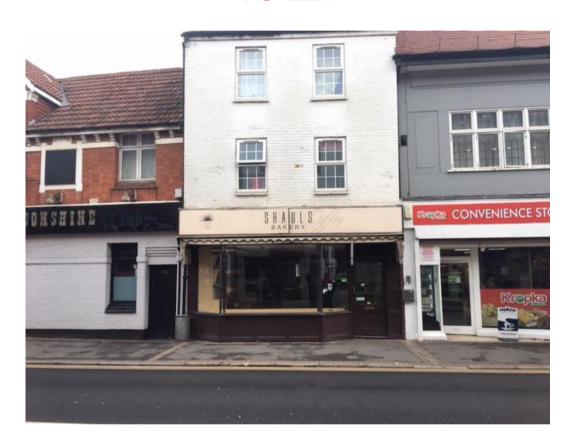

## 56 Bridge Street, Taunton, Somerset, TA1 1UD.

- Ground floor retail premises close to the Town Centre.
- Located on a main arterial route into the town.
- Shop Area: 330 sq ft / 30.66 sq m.
- New lease for a term of 5/6 years.
- Rent: £9,500 per annum / £791.66 per calendar month.

Bridge to the south; the town's central retail area.

**DESCRIPTION** 

The property comprises a glazed shop frontage with a recessed glazed entrance door. The internal retail

area is square in shape and provides a rear WC facility.

There is a waterproof floor covering, suspended ceiling with inset Cat II lighting and spot lighting in the

shop window display. Perimeter counter areas incorporating a small wash hand basin and a stainless